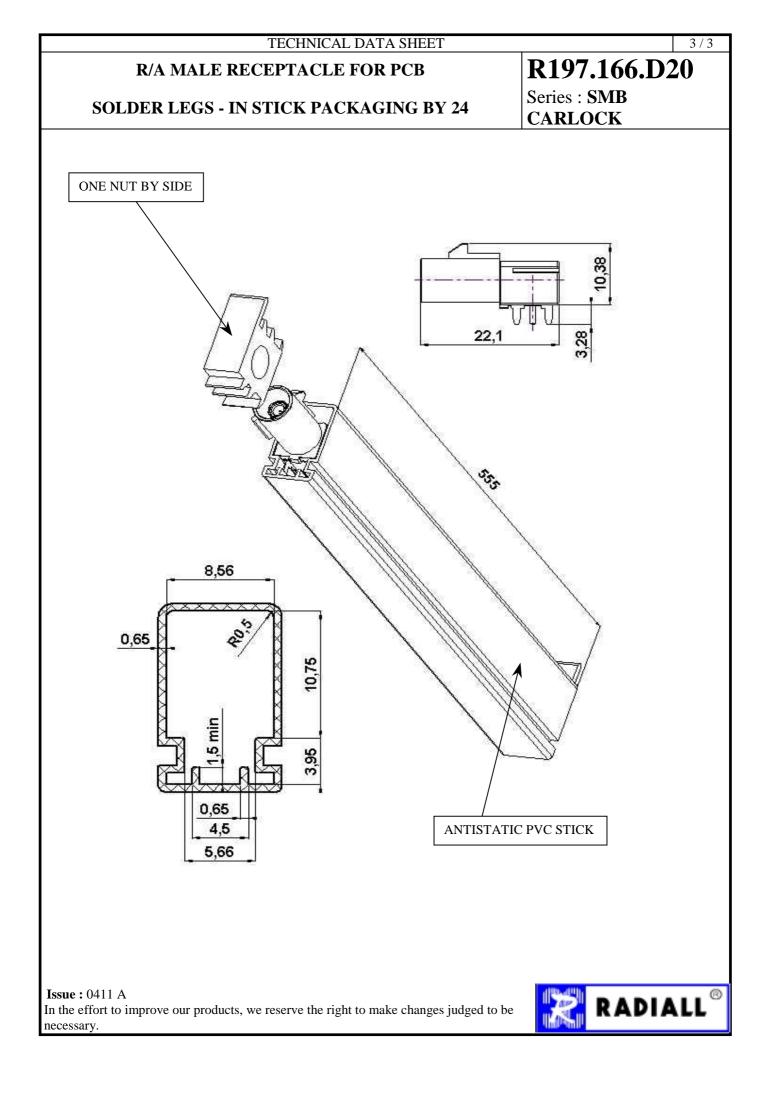

Transmission Line Only<br>** abrasion of the Tin plating after 10 cycles,<br>electrical continuity is garanted by<br>the Nickel underplate. |                                          |
| <b>Issue :</b> 0411 A                                                                                                                                                                                                                                | our products, we reserve      |                                                                                                        | anges judged to be                                                                                                                                                                    | RADIALL <sup>®</sup>                     |